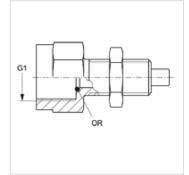

## Item

| Identification | G1         | Max. working pressure<br>(bar) | OR        |
|----------------|------------|--------------------------------|-----------|
| HFM MMA 1/4-16 | G 1/4" -19 | 630                            | 5.0 x 1.5 |
| HFM MMA 1/2-16 | G 1/2" -14 | 630                            | 9.0 x 1.8 |