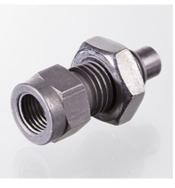

## Properties

| i ioperaes        |                                          |  |  |
|-------------------|------------------------------------------|--|--|
| Connection 1      | BSP cylindrical internal threads         |  |  |
| Sealing form 1    | O-ring seal                              |  |  |
| Connection 2      | Measuring connection M 16 x 1.5          |  |  |
| Design            | Screw-on socket with measuring connector |  |  |
| Construction type | for bulkhead mounting                    |  |  |
| Scope of supply   | with lock nut and O-ring                 |  |  |
| Temp. min.        | -20 °C                                   |  |  |
| Temp. max.        | 100 °C                                   |  |  |
| Material          | Steel                                    |  |  |
| Surface           | electro galvanised                       |  |  |