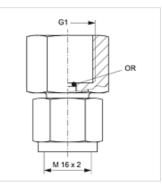

## HFM MMD Measuring connection, M16 x 2 series

## HANSA/FLEX

| Properties |
|------------|
|------------|

| i ioperaes      |                                  |  |  |
|-----------------|----------------------------------|--|--|
| Connection 1    | BSP cylindrical internal threads |  |  |
| Sealing form 1  | O-ring seal                      |  |  |
| Connection 2    | Metric nut thread M 16 x 2       |  |  |
| Design          | Direct pressure gauge connection |  |  |
| Scope of supply | with O-ring                      |  |  |
| Temp. min.      | -20 °C                           |  |  |
| Temp. max.      | 100 °C                           |  |  |
| Material        | Steel                            |  |  |
| Surface         | electro galvanised               |  |  |

## Item

| Identification | G1         | Max. working pressure | OR        |
|----------------|------------|-----------------------|-----------|
| HFM MMD 1/4    | G 1/4" -19 | 630                   | 5.0 x 1.5 |
| HFM MMD 1/2    | G 1/2" -14 | 630                   | 9.0 x 1.8 |