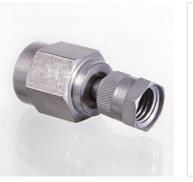

## HFM MMD Measuring connection, M16 x 2 series

## HANSA/FLEX

| Properties |
|------------|
|------------|

| i ioperaes      |                                  |  |  |
|-----------------|----------------------------------|--|--|
| Connection 1    | BSP cylindrical internal threads |  |  |
| Sealing form 1  | O-ring seal                      |  |  |
| Connection 2    | Metric nut thread M 16 x 2       |  |  |
| Design          | Direct pressure gauge connection |  |  |
| Scope of supply | with O-ring                      |  |  |
| Temp. min.      | -20 °C                           |  |  |
| Temp. max.      | 100 °C                           |  |  |
| Material        | Steel                            |  |  |
| Surface         | electro galvanised               |  |  |