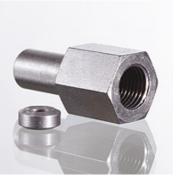

# **XMVE** Pressure gauge connection fitting

Properties

| i ioportioo     |                                                                    |  |  |  |
|-----------------|--------------------------------------------------------------------|--|--|--|
| Connection 1    | BSP cylindrical internal threads                                   |  |  |  |
| Sealing form 1  | Edge sealing ring                                                  |  |  |  |
| Connection 2    | Pipe socket not pre-assembled                                      |  |  |  |
| Sealing form 2  | Pipe socket with cutting ring                                      |  |  |  |
| Design          | Pressure gauge connection fitting                                  |  |  |  |
| Scope of supply | with edge sealing ring (socket without union nut and cutting ring) |  |  |  |
| Material        | Steel                                                              |  |  |  |
|                 |                                                                    |  |  |  |

## Spare parts

DKI Edge sealing ring for internal thread