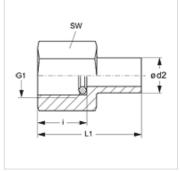

#### Item

| Identification | Series | Ø d2<br>(mm) | Operating pressure | G1         | i<br>(mm) | L1<br>(mm) | AF<br>(mm) |
|----------------|--------|--------------|--------------------|------------|-----------|------------|------------|
| XMVE NW 04 L   | L      | 6            | PN 400             | G 1/4" -19 | 14,5      | 38,0       | 19         |
| XMVE NW 06 L   | L      | 8            | PN 400             | G 1/4" -19 | 14,5      | 38,0       | 19         |
| XMVE NW 08 L   | L      | 10           | PN 400             | G 1/4" -19 | 14,5      | 39,5       | 19         |
| XMVE NW 10 L   | L      | 12           | PN 400             | G 1/4" -19 | 14,5      | 40,5       | 19         |
| XMVE NW 03 S   | S      | 6            | PN 630             | G 1/2" -14 | 20,0      | 45,0       | 27         |
| XMVE NW 04 S   | S      | 8            | PN 630             | G 1/2" -14 | 20,0      | 45,0       | 27         |
| XMVE NW 06 S   | S      | 10           | PN 630             | G 1/2" -14 | 20,0      | 47,0       | 27         |
| XMVE NW 08 S   | S      | 12           | PN 630             | G 1/2" -14 | 20,0      | 47,5       | 27         |

Series: LL = Very light L = Light S = Heavy - PN = Nominal pressure PB = Max. operating pressure - Ø = External pipe diameter