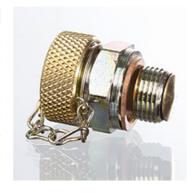

## **Description**

The BOE oil drain screw is closed at rest (O-ring seal). When the oil drain hose is unscrewed, the valve is opened, allowing the oil to drain.

| Item           |             |            |          |
|----------------|-------------|------------|----------|
| Identification | G1          | G2         | Material |
| BOE 12-1.5     | M 12 x 1.5  | M 22 x 1.5 | Steel    |
| BOE 14-1.5     | M 14 x 1.5  | M 22 x 1.5 | Steel    |
| BOE 16-1.5     | M 16 x 1.5  | M 22 x 1.5 | Steel    |
| BOE 18-1.5     | M 18 x 1.5  | M 26 x 1.5 | Steel    |
| BOE 20-1.5     | M 20 x 1.5  | M 26 x 1.5 | Steel    |
| BOE 20-1.75    | M 20 x 1.75 | M 26 x 1.5 | Steel    |
| BOE 22-1.5     | M 22 x 1.5  | M 26 x 1.5 | Steel    |
| BOE 22-1.75    | M 22 x 1.75 | M 26 x 1.5 | Steel    |
| BOE 24-1.5     | M 24 x 1.5  | M 26 x 1.5 | Brass    |
| BOE 24-2       | M 24 x 2    | M 26 x 1.5 | Brass    |
| BOE 26-1.5     | M 26 x 1.5  | M 26 x 1.5 | Brass    |
| BOE 30-1.5     | M 30 x 1.5  | M 26 x 1.5 | Brass    |
| BOE 30-2       | M 30 x 2    | M 26 x 1.5 | Brass    |
| BOE 32-1.5     | M 32 x 1.5  | M 26 x 1.5 | Brass    |
| BOE 36-1.5     | M 36 x 1.5  | M 26 x 1.5 | Brass    |
| BOE 36-2       | M 36 x 2    | M 26 x 1.5 | Brass    |
| BOE 38-1.5     | M 38 x 1.5  | M 26 x 1.5 | Brass    |