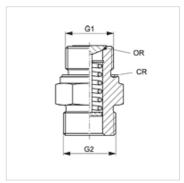

## **Description**

The BOE oil drain screw is closed at rest (O-ring seal). When the oil drain hose is unscrewed, the valve is opened, allowing the oil to drain.

| Item           |             |            |          |
|----------------|-------------|------------|----------|
| Identification | G1          | G2         | Material |
| BOE 12-1.5     | M 12 x 1.5  | M 22 x 1.5 | Steel    |
| BOE 14-1.5     | M 14 x 1.5  | M 22 x 1.5 | Steel    |
| BOE 16-1.5     | M 16 x 1.5  | M 22 x 1.5 | Steel    |
| BOE 18-1.5     | M 18 x 1.5  | M 26 x 1.5 | Steel    |
| BOE 20-1.5     | M 20 x 1.5  | M 26 x 1.5 | Steel    |
| BOE 20-1.75    | M 20 x 1.75 | M 26 x 1.5 | Steel    |
| BOE 22-1.5     | M 22 x 1.5  | M 26 x 1.5 | Steel    |
| BOE 22-1.75    | M 22 x 1.75 | M 26 x 1.5 | Steel    |
| BOE 24-1.5     | M 24 x 1.5  | M 26 x 1.5 | Brass    |
| BOE 24-2       | M 24 x 2    | M 26 x 1.5 | Brass    |
| BOE 26-1.5     | M 26 x 1.5  | M 26 x 1.5 | Brass    |
| BOE 30-1.5     | M 30 x 1.5  | M 26 x 1.5 | Brass    |
| BOE 30-2       | M 30 x 2    | M 26 x 1.5 | Brass    |
| BOE 32-1.5     | M 32 x 1.5  | M 26 x 1.5 | Brass    |
| BOE 36-1.5     | M 36 x 1.5  | M 26 x 1.5 | Brass    |
| BOE 36-2       | M 36 x 2    | M 26 x 1.5 | Brass    |
| BOE 38-1.5     | M 38 x 1.5  | M 26 x 1.5 | Brass    |