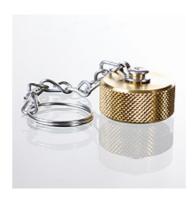

| Properties |                 |  |
|------------|-----------------|--|
| Design     | Cap with seal   |  |
| Material   | Brass, NBR seal |  |

| Item                    |            |                 |  |
|-------------------------|------------|-----------------|--|
| Identification          | for thread | Scope of supply |  |
| BOE KAPPE 2 MDK         | M 22 x 1.5 | with chain      |  |
| <b>BOE KAPPE 2 MDOK</b> | M 22 x 1.5 | without chain   |  |
| BOE KAPPE 3 MDK         | M 26 x 1.5 | with chain      |  |
| BOE KAPPE 3 MDOK        | M 26 x 1.5 | without chain   |  |