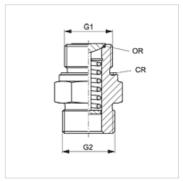

## **Description**

The BOE oil drain screw is closed at rest (O-ring seal). When the oil drain hose is unscrewed, the valve is opened, allowing the oil to drain.

| Item            |                |            |          |
|-----------------|----------------|------------|----------|
| Identification  | G1             | G2         | Material |
| BOE U 1/2-20    | 1/2"-20 UNF    | M 22 x 1.5 | Steel    |
| BOE U 5/8-18    | 5/8"-18 UNF    | M 22 x 1.5 | Steel    |
| BOE U 3/4-16    | 3/4"-16 UNF    | M 26 x 1.5 | Steel    |
| BOE U 7/8-14    | 7/8" -14 UNF   | M 26 x 1.5 | Steel    |
| BOE U 1-12      | 1" -12 UNF     | M 26 x 1.5 | Brass    |
| BOE U 1 1/8-12  | 1.1/8"-12 UNF  | M 26 x 1.5 | Brass    |
| BOE U 1 1/2-12  | 1.1/2"-12 UNF  | M 26 x 1.5 | Brass    |
| BOE U 1 1/16-12 | 1.1/16" -12 UN | M 26 x 1.5 | Brass    |