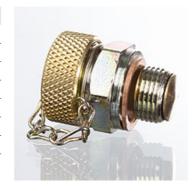

## **Description**

The BOE oil drain screw is closed at rest (O-ring seal). When the oil drain hose is unscrewed, the valve is opened, allowing the oil to drain.

| Item            |                |            |          |
|-----------------|----------------|------------|----------|
| Identification  | G1             | G2         | Material |
| BOE U 1/2-20    | 1/2"-20 UNF    | M 22 x 1.5 | Steel    |
| BOE U 5/8-18    | 5/8"-18 UNF    | M 22 x 1.5 | Steel    |
| BOE U 3/4-16    | 3/4"-16 UNF    | M 26 x 1.5 | Steel    |
| BOE U 7/8-14    | 7/8" -14 UNF   | M 26 x 1.5 | Steel    |
| BOE U 1-12      | 1" -12 UNF     | M 26 x 1.5 | Brass    |
| BOE U 1 1/8-12  | 1.1/8"-12 UNF  | M 26 x 1.5 | Brass    |
| BOE U 1 1/2-12  | 1.1/2"-12 UNF  | M 26 x 1.5 | Brass    |
| BOE U 1 1/16-12 | 1.1/16" -12 UN | M 26 x 1.5 | Brass    |

## Note

Material for seal washer in protective cap: NBR. Seal material on valve seat: FPM (Viton)