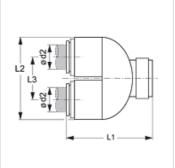

## Description

For pipe reversal with plastic pipes.

| Item           |      |      |      |      |  |
|----------------|------|------|------|------|--|
| Identification | Ø d2 | L1   | L2   | L3   |  |
|                | (mm) | (mm) | (mm) | (mm) |  |
| JG UB 15 E     | 15   | 54,5 | 48   | 26   |  |