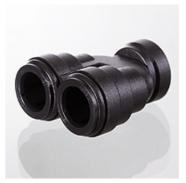

## **JG UB** Return bend with connector

## Description

For pipe reversal with plastic pipes.

| Item           |      |      |      |      |  |
|----------------|------|------|------|------|--|
| Identification | Ø d2 | L1   | L2   | L3   |  |
|                | (mm) | (mm) | (mm) | (mm) |  |
| JG UB 15 E     | 15   | 54,5 | 48   | 26   |  |