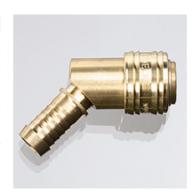

| <b>Properties</b> |                                                                                                                     |  |  |
|-------------------|---------------------------------------------------------------------------------------------------------------------|--|--|
| Design            | Quick release coupling sleeve                                                                                       |  |  |
| Construction      | Angle 45°                                                                                                           |  |  |
| Connection 1      | Hose connection                                                                                                     |  |  |
| Connection 2      | Sleeve Ø 7.2 mm                                                                                                     |  |  |
| Material          | Coupling, unlocking sleeve, valve body and brass valve Springs, snap ring and pins from stainless steel Gasket: NBR |  |  |

| Item           |                     |                    |  |
|----------------|---------------------|--------------------|--|
| Identification | for hose ID<br>(mm) | Operating pressure |  |
| LKM 06 MM 45   | 6                   | PN 35              |  |
| LKM 09 MM 45   | 9                   | PN 35              |  |
| LKM 13 MM 45   | 13                  | PN 35              |  |