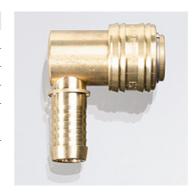

## **LKM MM 90**

Plug-in coupling sleeve (air)

| <b>Properties</b> |                                                                                                                     |  |  |
|-------------------|---------------------------------------------------------------------------------------------------------------------|--|--|
| Design            | Quick release coupling sleeve                                                                                       |  |  |
| Construction      | Angle 90°                                                                                                           |  |  |
| Connection 1      | Hose connection                                                                                                     |  |  |
| Connection 2      | Sleeve Ø 7.2 mm                                                                                                     |  |  |
| Material          | Coupling, unlocking sleeve, valve body and brass valve Springs, snap ring and pins from stainless steel Gasket: NBR |  |  |