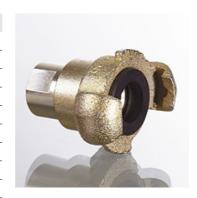

| Properties        |                                                  |  |  |
|-------------------|--------------------------------------------------|--|--|
| Design            | Rotating claw inner thread coupling              |  |  |
| Construction type | with safety double cam                           |  |  |
| Connection 1      | BSP cylindrical internal threads                 |  |  |
| Connection 2      | Claw coupling                                    |  |  |
| Sealing form 2    | Rubber sealing ring                              |  |  |
| Standard          | DIN 3489                                         |  |  |
| Temp. min.        | -40 °C                                           |  |  |
| Temp. max.        | 95 °C                                            |  |  |
| Material          | Malleable cast iron coupling head / Steel nozzle |  |  |
| Surface           | electro galvanised                               |  |  |

## Item

| Identification | Connecting thread | Cog space<br>(mm) | Operating pressure |   |
|----------------|-------------------|-------------------|--------------------|---|
| LSK NW 13 IR D | G 1/2" -14        | 42                | PN 16              | _ |
| LSK NW 20 IR D | G 3/4" -14        | 42                | PN 16              |   |
| LSK NW 25 IR D | G 1" -11          | 42                | PN 16              |   |