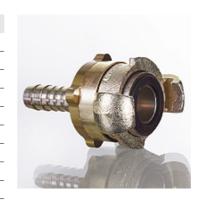

| Properties        |                                                  |  |  |
|-------------------|--------------------------------------------------|--|--|
| Design            | MODY hose coupling                               |  |  |
| Construction type | with safety double cam                           |  |  |
| Connection 1      | Hose connection                                  |  |  |
| Connection 2      | Claw coupling                                    |  |  |
| Sealing form 2    | Rubber sealing ring                              |  |  |
| Standard          | DIN 3238                                         |  |  |
| Temp. min.        | -40 °C                                           |  |  |
| Temp. max.        | 95 °C                                            |  |  |
| Material          | Malleable cast iron coupling head / Steel nozzle |  |  |
| Surface           | electro galvanised                               |  |  |
|                   |                                                  |  |  |

## Description

with reinforced thread protection ring and new sealing ring on both sides.

| Item           |             |        |           |                    |  |
|----------------|-------------|--------|-----------|--------------------|--|
| Identification | for hose ID | Inches | Cog space | Operating pressure |  |
| LSK NW 10 MODY | 10          | 3/8"   | 42        | PN 16              |  |
| LSK NW 13 MODY | 13          | 1/2"   | 42        | PN 16              |  |
| LSK NW 15 MODY | 15          | 5/8"   | 42        | PN 16              |  |
| LSK NW 19 MODY | 19          | 3/4"   | 42        | PN 16              |  |
| LSK NW 25 MODY | 25          | 1"     | 42        | PN 16              |  |
| LSK NW 32 MODY | 32          | 1.1/4" | 42        | PN 16              |  |