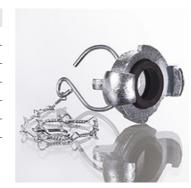

## LSK VERSCHLUSS

Cap for claw coupling

| Properties     |                     |
|----------------|---------------------|
| Design         | Cap coupling        |
| Connection     | Claw coupling       |
| Sealing form 1 | Rubber sealing ring |
| Standard       | DIN 3489            |
| Material       | Cast iron           |
| Surface        | electro galvanised  |