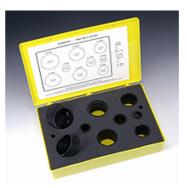

## SF SET CAT

O-ring set, CAT

Prope Design

| Properties        |              |
|-------------------|--------------|
| Design            | Sealing ring |
| Construction type | for SFS-CAT  |
| Material          | NBR          |

| Bezeichnung | Menge/<br>Quantity | Ød1  | Ø d2 | s   |
|-------------|--------------------|------|------|-----|
| SFDR1P3700  | 10                 | 19.5 | 25.8 | 5   |
| SFDR1P3702  | 10                 | 25,4 | 32,2 | 5   |
| SFDR1P3703  | 10                 | 31,9 | 38,7 | 5   |
| SFDR1P3704  | 10                 | 38,2 | 45,0 | 5   |
| SFDR1P3705  | 10                 | 44,7 | 51,5 | - 5 |
| SFDR1P3706  | 10                 | 51,1 | 57,9 | 5   |
| SFDR1P3707  | 10                 | 54,2 | 61,0 | 5   |
| SFDR1P3708  | 5                  | 57,4 | 64,2 | 5   |
| SFDR1P3709  | 5                  | 63,9 | 70,7 | 5   |