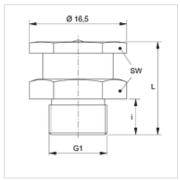

| Item           |            |      |      |      |  |
|----------------|------------|------|------|------|--|
| Identification | G1         | i    | L    | AF   |  |
|                |            | (mm) | (mm) | (mm) |  |
| SNF 6K R1/8 MG | G 1/8" -28 | 6    | 16   | 15   |  |
| SNF 6K R1/4 MG | G 1/4" -19 | 6    | 16   | 15   |  |