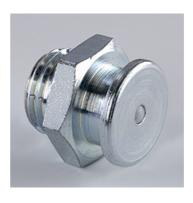

| Properties        |                                  |  |  |  |  |
|-------------------|----------------------------------|--|--|--|--|
| Connection 1      | BSP external thread, cylindrical |  |  |  |  |
| Sealing form 1    | without thread seal              |  |  |  |  |
| Connection 2      | Lubricating nipple               |  |  |  |  |
| Design            | Flat lubricating nipple          |  |  |  |  |
| Construction type | with plastic ball                |  |  |  |  |
| Construction      | straight                         |  |  |  |  |
| Standard          | DIN 3404                         |  |  |  |  |
| Material          | Steel                            |  |  |  |  |
| Surface           | electro galvanised               |  |  |  |  |
| -                 |                                  |  |  |  |  |