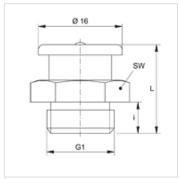

| Item           |            |      |      |      |  |
|----------------|------------|------|------|------|--|
| Identification | G1         |      | L    | AF   |  |
|                |            | (mm) | (mm) | (mm) |  |
| SNF KK R1/4    | G 1/4" -19 | 6    | 17   | 17   |  |