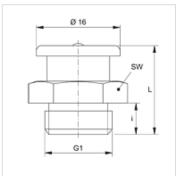

| Item           |            |      |      |      |  |
|----------------|------------|------|------|------|--|
| Identification | G1         | i    | L    | AF   |  |
|                |            | (mm) | (mm) | (mm) |  |
| SNF M08-1.00   | M 8 x 1    | 6    | 17   | 17   |  |
| SNF M08-1.25   | M 8 x 1.25 | 6    | 17   | 17   |  |
| SNF M10-1.00   | M 10 x 1   | 6    | 17   | 17   |  |
| SNF M10-1.50   | M 10 x 1.5 | 6    | 17   | 17   |  |