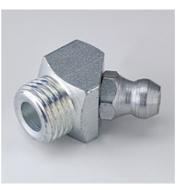

## HANSA/FLEX

| Properties        |                                   |  |  |  |  |
|-------------------|-----------------------------------|--|--|--|--|
| Connection 1      | BSPT conical external threads     |  |  |  |  |
| Sealing form 1    | thread seal                       |  |  |  |  |
| Connection 2      | Lubricating nipple                |  |  |  |  |
| Design            | Hydraulic-type lubricating nipple |  |  |  |  |
| Construction type | Angular design                    |  |  |  |  |
| Construction      | Angle 45°                         |  |  |  |  |
| Standard          | DIN 71412                         |  |  |  |  |
| Material          | Steel                             |  |  |  |  |
| Surface           | electro galvanised                |  |  |  |  |