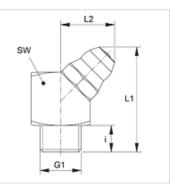

## Item Identif

| Identification | G1       |      | L1   | L2   | AF   |  |
|----------------|----------|------|------|------|------|--|
|                |          | (mm) | (mm) | (mm) | (mm) |  |
| SNK 45 KA R1/8 | R 1/8" K | 5,5  | 20,5 | 11   | 11   |  |