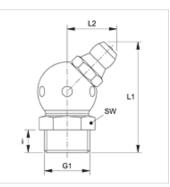

## Item

| Identification | G1       | i<br>(mm) | L1<br>(mm) | L2<br>(mm) | AF<br>(mm) |  |
|----------------|----------|-----------|------------|------------|------------|--|
| SNK 45 KU R1/8 | R 1/8" K | 5,5       | 25,0       | 11,5       | 11         |  |
| SNK 45 KU R1/4 | R 1/4" K | 6,5       | 22,5       | 12,0       | 14         |  |