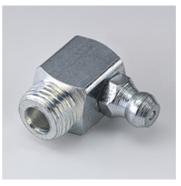

## HANSA

| Properties         |                                         |  |  |  |  |
|--------------------|-----------------------------------------|--|--|--|--|
| Connection 1       | BSPT conical external threads           |  |  |  |  |
| Sealing form 1     | thread seal                             |  |  |  |  |
| Connection 2       | Lubricating nipple                      |  |  |  |  |
| Design             | Hydraulic-type lubricating nipple       |  |  |  |  |
| Construction type  | Angular design                          |  |  |  |  |
| Construction       | Angle 90°                               |  |  |  |  |
| Standard           | DIN 71412                               |  |  |  |  |
| Additional feature | Lubricating nipple head diameter 6,5 mm |  |  |  |  |
| Material           | Steel                                   |  |  |  |  |
| Surface            | electro galvanised                      |  |  |  |  |