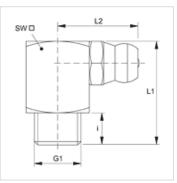

## Item

| Identification | G1       | i<br>(mm) | L1<br>(mm) | L2<br>(mm) | AF<br>(mm) |  |
|----------------|----------|-----------|------------|------------|------------|--|
| SNK 90 KA R1/8 | R 1/8" K | 5,5       | 19         | 15         | 11         |  |