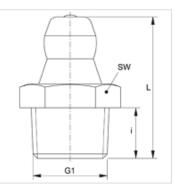

## Item

| Identification  | G1         | i    | L    | AF   |
|-----------------|------------|------|------|------|
|                 |            | (mm) | (mm) | (mm) |
| SNK KK M06-1.00 | M 6 x 1 K  | 5,5  | 15   | 7    |
| SNK KK M08-1.00 | M 8 x 1 K  | 5,5  | 15   | 9    |
| SNK KK M10-1.00 | M 10 x 1 K | 5,5  | 15   | 11   |