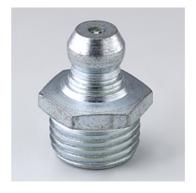

| Properties         |                                         |  |  |  |  |
|--------------------|-----------------------------------------|--|--|--|--|
| Connection 1       | NPT external threads                    |  |  |  |  |
| Sealing form 1     | thread seal                             |  |  |  |  |
| Connection 2       | Lubricating nipple                      |  |  |  |  |
| Design             | Hydraulic-type lubricating nipple       |  |  |  |  |
| Construction       | straight                                |  |  |  |  |
| Standard           | DIN 71412                               |  |  |  |  |
| Additional feature | Lubricating nipple head diameter 6,5 mm |  |  |  |  |
| Material           | Steel                                   |  |  |  |  |
| Surface            | electro galvanised                      |  |  |  |  |