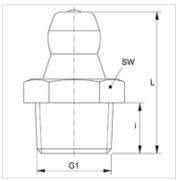

| Item           |              |      |      |      |  |
|----------------|--------------|------|------|------|--|
| Identification | G1           |      | L    | AF   |  |
|                |              | (mm) | (mm) | (mm) |  |
| SNK N1/8       | 1/8" -27 NPT | 5,5  | 15   | 11   |  |