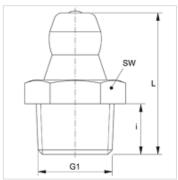

| Item           |          |      |      |      |  |
|----------------|----------|------|------|------|--|
| Identification | G1       | i    | L    | AF   |  |
|                |          | (mm) | (mm) | (mm) |  |
| SNK R1/8       | R 1/8" K | 5,5  | 15,0 | 11   |  |
| SNK R1/4       | R 1/4" K | 6,5  | 17,5 | 14   |  |