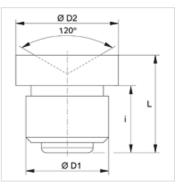

## Item

| Identification | Ø D1 | Ø D2 | i    | L    |  |
|----------------|------|------|------|------|--|
|                | (mm) | (mm) | (mm) | (mm) |  |
| SNT GLATT 08   | 8    | 10,0 | 6,5  | 9,5  |  |
| SNT GLATT 10   | 10   | 12,0 | 6,5  | 9,5  |  |