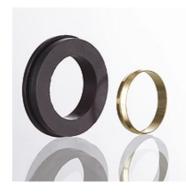

## **WSK DISA MODY**

Form sealing ring for water claw coupling

| Properties        |                                                  |
|-------------------|--------------------------------------------------|
| Design            | Replacement sealing ring for MODY claw coupling. |
| Construction type | with support ring                                |
| Material          | NBR, black, 65 Shore / MS                        |

| Item           |            |            |      |
|----------------|------------|------------|------|
| Identification | External Ø | Internal Ø | h    |
|                | (mm)       | (mm)       | (mm) |
| WSK DISA MODY  | 33,5       | 21,5       | 7    |