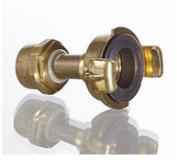

## WSK DUESE LA

Water jet with claw coupling

## Properties

| Connection | Claw coupling                              |
|------------|--------------------------------------------|
| Design     | Light design                               |
| Properties | For full jet, sprinkler, mist and shut off |
| Material   | Hot pressed brass MS 58                    |

## Item

| Identification     | Inches | for hose ID<br>(mm) | Cog space<br>(mm) | Mouth piece hole | Operating pressure |
|--------------------|--------|---------------------|-------------------|------------------|--------------------|
| WSK DUESE NW 13 LA | 1/2"   | 12                  | 40                | 5                | PN 10              |
| WSK DUESE NW 19 LA | 3/4"   | 19                  | 40                | 7                | PN 10              |