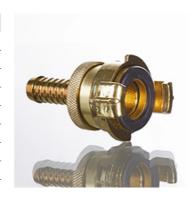

| Properties     |                         |  |  |
|----------------|-------------------------|--|--|
| Connection 1   | Hose connection         |  |  |
| Sealing form 1 | NBR form sealing ring   |  |  |
| Connection 2   | Claw coupling           |  |  |
| Design         | with adjusting ring     |  |  |
| Temp. min.     | 0 °C                    |  |  |
| Temp. max.     | 95 °C                   |  |  |
| Media          | Water                   |  |  |
| Material       | Hot pressed brass MS 58 |  |  |

| Item           |        |             |           |                    |
|----------------|--------|-------------|-----------|--------------------|
| Identification | Inches | for hose ID | Cog space | Operating pressure |
| WSK NW 13 MODY | 1/2"   | 13          | 40        | PN 10              |
| WSK NW 19 MODY | 3/4"   | 19          | 40        | PN 10              |
| WSK NW 25 MODY | 1"     | 25          | 40        | PN 10              |