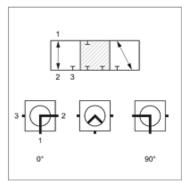

| Properties         |                                                                        |  |  |  |
|--------------------|------------------------------------------------------------------------|--|--|--|
| Connection 1 - 3   | BSP cylindrical internal threads                                       |  |  |  |
| Sealing form 1 - 3 | for screw-in pins with shapes A, B and if necessary E.                 |  |  |  |
| Bore               | L shaped                                                               |  |  |  |
| Contact travel     | 0°; 90°                                                                |  |  |  |
| Temp. min.         | -10 °C                                                                 |  |  |  |
| Temp. max.         | 80 °C                                                                  |  |  |  |
| Material           | Steel housing, ball and operating shaft<br>POM ball seal<br>NBR O-ring |  |  |  |
| Surface            | burnished                                                              |  |  |  |