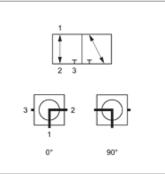

### Properties

| Connection 1 - 3   | BSP cylindrical internal threads                                       |  |  |
|--------------------|------------------------------------------------------------------------|--|--|
| Sealing form 1 - 3 | for screw-in pins with shapes A, B and if necessary E.                 |  |  |
| Construction       | Compact construction                                                   |  |  |
| Bore               | L shaped                                                               |  |  |
| Contact travel     | 0°; 90°                                                                |  |  |
| Temp. min.         | -10 °C                                                                 |  |  |
| Temp. max.         | 80 °C                                                                  |  |  |
| Material           | Steel housing, ball and operating shaft<br>POM ball seal<br>NBR O-ring |  |  |
| Surface            | burnished                                                              |  |  |