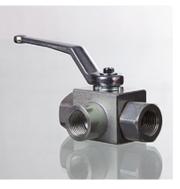

# **3 BKR LK** 3-way ball valve in block design

### Properties

| Connection 1 - 3   | BSP cylindrical internal threads                                       |  |  |
|--------------------|------------------------------------------------------------------------|--|--|
| Sealing form 1 - 3 | for screw-in pins with shapes A, B and if necessary E.                 |  |  |
| Construction       | Compact construction                                                   |  |  |
| Bore               | L shaped                                                               |  |  |
| Contact travel     | 0°; 90°                                                                |  |  |
| Temp. min.         | -10 °C                                                                 |  |  |
| Temp. max.         | 80 °C                                                                  |  |  |
| Material           | Steel housing, ball and operating shaft<br>POM ball seal<br>NBR O-ring |  |  |
| Surface            | burnished                                                              |  |  |