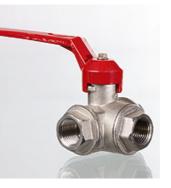

## **3 BKR ND L** 3-way ball valve in low pressure design

## HANSA/FLEX

| Properties         |                                                                                       |  |  |
|--------------------|---------------------------------------------------------------------------------------|--|--|
| Connection 1 - 3   | BSP cylindrical internal threads                                                      |  |  |
| Sealing form 1 - 3 | Shape A                                                                               |  |  |
| Bore               | L shaped                                                                              |  |  |
| Contact travel     | 0°; 90°                                                                               |  |  |
| Temp. range        | Water: 0 °C to +150 °C<br>Air: - 20 °C to + 150 °C                                    |  |  |
| Material           | Brass housing<br>Aluminium handle<br>Brass ball, hard chrome-plated<br>PTFE ball seal |  |  |
| Surface            | nickel plated                                                                         |  |  |