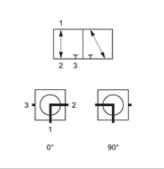

## HANSA/FLEX

| Properties         |                                                                                       |  |  |
|--------------------|---------------------------------------------------------------------------------------|--|--|
| Connection 1 - 3   | BSP cylindrical internal threads                                                      |  |  |
| Sealing form 1 - 3 | Shape A                                                                               |  |  |
| Bore               | L shaped                                                                              |  |  |
| Contact travel     | 0°; 90°                                                                               |  |  |
| Temp. range        | Water: 0 °C to +150 °C<br>Air: - 20 °C to + 150 °C                                    |  |  |
| Material           | Brass housing<br>Aluminium handle<br>Brass ball, hard chrome-plated<br>PTFE ball seal |  |  |
| Surface            | nickel plated                                                                         |  |  |