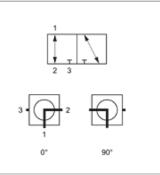

#### Properties

| 1 Toportioo        |                                                                                       |  |  |
|--------------------|---------------------------------------------------------------------------------------|--|--|
| Connection 1 - 3   | BSP cylindrical internal threads                                                      |  |  |
| Sealing form 1 - 3 | for screw-in pins with shapes A, B and if necessary E.                                |  |  |
| Construction       | Compact construction                                                                  |  |  |
| Bore               | L shaped                                                                              |  |  |
| Contact travel     | 0°; 90°                                                                               |  |  |
| Temp. min.         | -10 °C                                                                                |  |  |
| Temp. max.         | 80 °C                                                                                 |  |  |
| Material           | Forged steel housing<br>Steel ball and operating shaft<br>POM ball seal<br>NBR O-ring |  |  |
| Surface            | electro galvanised                                                                    |  |  |

#### Note

Please refer to the operating instructions for ball valves.

Note the permissible pressure limits for the connecting elements.

| Item |                   |                 |                               |                                          |                                                 |                                                         |  |  |
|------|-------------------|-----------------|-------------------------------|------------------------------------------|-------------------------------------------------|---------------------------------------------------------|--|--|
| DN*  | Connecting thread | Overlap         | LW<br>(mm)                    | Operating pressure                       | AF<br>(mm)                                      | SF*                                                     |  |  |
| 19   | G 3/4" -14        | negative (open) | 18                            | PN 350                                   | 14                                              | 1,5                                                     |  |  |
| 25   | G 1" -11          | negative (open) | 22                            | PN 350                                   | 14                                              | 1,5                                                     |  |  |
|      | 19                | 19 G 3/4" -14   | 19 G 3/4" -14 negative (open) | (mm)<br>19 G 3/4" -14 negative (open) 18 | (mm)<br>19 G 3/4" -14 negative (open) 18 PN 350 | (mm) (mm)<br>19 G 3/4" -14 negative (open) 18 PN 350 14 |  |  |