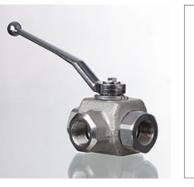

## **3 SKR LK VZ** 3-way ball valve, in forged design

#### Properties

| 1 Toportioo        |                                                                                       |  |  |
|--------------------|---------------------------------------------------------------------------------------|--|--|
| Connection 1 - 3   | BSP cylindrical internal threads                                                      |  |  |
| Sealing form 1 - 3 | for screw-in pins with shapes A, B and if necessary E.                                |  |  |
| Construction       | Compact construction                                                                  |  |  |
| Bore               | L shaped                                                                              |  |  |
| Contact travel     | 0°; 90°                                                                               |  |  |
| Temp. min.         | -10 °C                                                                                |  |  |
| Temp. max.         | 80 °C                                                                                 |  |  |
| Material           | Forged steel housing<br>Steel ball and operating shaft<br>POM ball seal<br>NBR O-ring |  |  |
| Surface            | electro galvanised                                                                    |  |  |