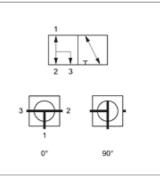

## Properties

| 1 Toporado         |                                                                                       |  |  |
|--------------------|---------------------------------------------------------------------------------------|--|--|
| Connection 1 - 3   | BSP cylindrical internal threads                                                      |  |  |
| Sealing form 1 - 3 | for screw-in pins with shapes A, B and if necessary E.                                |  |  |
| Design             | 3-way ball valve, in forged design                                                    |  |  |
| Bore               | T shaped                                                                              |  |  |
| Contact travel     | 0°; 90°                                                                               |  |  |
| Temp. min.         | -10 °C                                                                                |  |  |
| Temp. max.         | 80 °C                                                                                 |  |  |
| Material           | Forged steel housing<br>Steel ball and operating shaft<br>POM ball seal<br>NBR O-ring |  |  |
| Surface            | burnished                                                                             |  |  |

#### Note

Please refer to the operating instructions for ball valves. Note the permissible pressure limits for the connecting elements.

| Item           |     |                   |                 |            |                    |            |     |
|----------------|-----|-------------------|-----------------|------------|--------------------|------------|-----|
| Identification | DN* | Connecting thread | Overlap         | LW<br>(mm) | Operating pressure | AF<br>(mm) | SF* |
| 3 SKR 20 TK    | 19  | G 3/4" -14        | negative (open) | 20         | PN 350             | 14         | 1,5 |
| 3 SKR 25 TK    | 25  | G 1" -11          | negative (open) | 24         | PN 350             | 14         | 1,5 |