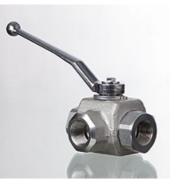

# 3 SKR TK 3-way ball valve, in forged design

## Properties

| 1 Toporado         |                                                                                       |  |  |
|--------------------|---------------------------------------------------------------------------------------|--|--|
| Connection 1 - 3   | BSP cylindrical internal threads                                                      |  |  |
| Sealing form 1 - 3 | for screw-in pins with shapes A, B and if necessary E.                                |  |  |
| Design             | 3-way ball valve, in forged design                                                    |  |  |
| Bore               | T shaped                                                                              |  |  |
| Contact travel     | 0°; 90°                                                                               |  |  |
| Temp. min.         | -10 °C                                                                                |  |  |
| Temp. max.         | 80 °C                                                                                 |  |  |
| Material           | Forged steel housing<br>Steel ball and operating shaft<br>POM ball seal<br>NBR O-ring |  |  |
| Surface            | burnished                                                                             |  |  |