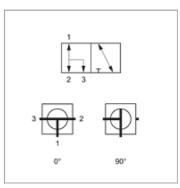

| Properties         |                                                                                       |  |  |
|--------------------|---------------------------------------------------------------------------------------|--|--|
| Connection 1 - 3   | BSP cylindrical internal threads                                                      |  |  |
| Sealing form 1 - 3 | for screw-in pins with shapes A, B and if necessary E.                                |  |  |
| Design             | 3-way ball valve, in forged design                                                    |  |  |
| Bore               | T shaped                                                                              |  |  |
| Contact travel     | 0°; 90°                                                                               |  |  |
| Temp. min.         | -10 °C                                                                                |  |  |
| Temp. max.         | 80 °C                                                                                 |  |  |
| Material           | Forged steel housing<br>Steel ball and operating shaft<br>POM ball seal<br>NBR O-ring |  |  |
| Surface            | electro galvanised                                                                    |  |  |