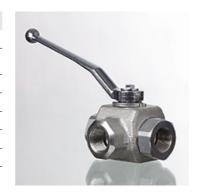

| Properties         |                                                                                       |  |  |
|--------------------|---------------------------------------------------------------------------------------|--|--|
| Connection 1 - 3   | BSP cylindrical internal threads                                                      |  |  |
| Sealing form 1 - 3 | for screw-in pins with shapes A, B and if necessary E.                                |  |  |
| Design             | 3-way ball valve, in forged design                                                    |  |  |
| Bore               | T shaped                                                                              |  |  |
| Contact travel     | 0°; 90°                                                                               |  |  |
| Temp. min.         | -10 °C                                                                                |  |  |
| Temp. max.         | 80 °C                                                                                 |  |  |
| Material           | Forged steel housing<br>Steel ball and operating shaft<br>POM ball seal<br>NBR O-ring |  |  |
| Surface            | electro galvanised                                                                    |  |  |

## **Product versions**

3 SKR TK 3-way ball valve, in forged design, burnished

| Spare parts      |                                |
|------------------|--------------------------------|
| BK ANSCHLAG      | Stop washers for ball valve    |
| BK GEKR GRIFF SW | Handle (offset) for ball valve |