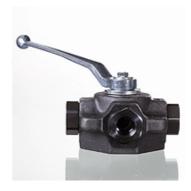

| Properties         |                                                                        |  |  |  |
|--------------------|------------------------------------------------------------------------|--|--|--|
| Connection 1 - 4   | BSP cylindrical internal threads                                       |  |  |  |
| Sealing form 1 - 4 | for screw-in pins with shapes A, B and if necessary E                  |  |  |  |
| Bore               | L shaped and strain relief hole                                        |  |  |  |
| Contact travel     | 0°; 45°; 90°                                                           |  |  |  |
| Temp. min.         | -10 °C                                                                 |  |  |  |
| Temp. max.         | 80 °C                                                                  |  |  |  |
| Material           | Steel housing, ball and operating shaft<br>POM ball seal<br>NBR O-ring |  |  |  |
| Surface            | burnished                                                              |  |  |  |