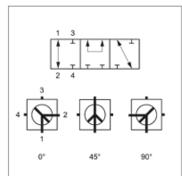

| Properties         |                                                                        |  |  |  |
|--------------------|------------------------------------------------------------------------|--|--|--|
| Connection 1 - 4   | BSP cylindrical internal threads                                       |  |  |  |
| Sealing form 1 - 4 | for screw-in pins with shapes A, B and if necessary E                  |  |  |  |
| Bore               | L shaped and strain relief hole                                        |  |  |  |
| Contact travel     | 0°; 45°; 90°                                                           |  |  |  |
| Temp. min.         | -10 °C                                                                 |  |  |  |
| Temp. max.         | 80 °C                                                                  |  |  |  |
| Material           | Steel housing, ball and operating shaft<br>POM ball seal<br>NBR O-ring |  |  |  |
| Surface            | burnished                                                              |  |  |  |