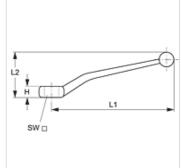

## Item

| Identification      | Н    | L1    | L2   | AF   |  |
|---------------------|------|-------|------|------|--|
|                     | (mm) | (mm)  | (mm) | (mm) |  |
| BK GEKR GRIFF SW 9  | 8,7  | 107,0 | 36,0 | 9    |  |
| BK GEKR GRIFF SW 12 | 12,0 | 165,0 | 65,0 | 12   |  |
| BK GEKR GRIFF SW 14 | 12,0 | 165,0 | 65,0 | 14   |  |
| BK GEKR GRIFF SW 17 | 14,0 | 211,0 | 66,0 | 17   |  |