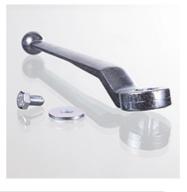

## **BK GEKR GRIFF SW**

Handle (offset) for ball valve

## Properties

| Construction | offset                                         |
|--------------|------------------------------------------------|
| Material     | above SW 17 steel<br>up to SW 17 die-cast zinc |
| suitable for | Block ball valves                              |