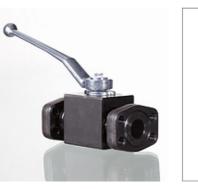

## **BK GFS** 2-way ball valve in block design

# HANSA/FLEX

Properties

| i ioportios        |                                                                        |  |  |
|--------------------|------------------------------------------------------------------------|--|--|
| Connection 1 + 2   | SAE counter flange                                                     |  |  |
| Sealing form 1 + 2 | flat seal with SF O-ring                                               |  |  |
| Contact travel     | 0°; 90°                                                                |  |  |
| Temp. min.         | -10 °C                                                                 |  |  |
| Temp. max.         | 80 °C                                                                  |  |  |
| Material           | Steel housing, ball and operating shaft<br>POM ball seal<br>NBR O-ring |  |  |
| Surface            | burnished                                                              |  |  |