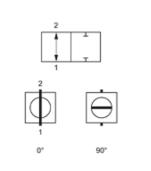

# HANSA/FLEX

Properties

| i ioportios        |                                                                        |  |  |
|--------------------|------------------------------------------------------------------------|--|--|
| Connection 1 + 2   | SAE counter flange                                                     |  |  |
| Sealing form 1 + 2 | flat seal with SF O-ring                                               |  |  |
| Contact travel     | 0°; 90°                                                                |  |  |
| Temp. min.         | -10 °C                                                                 |  |  |
| Temp. max.         | 80 °C                                                                  |  |  |
| Material           | Steel housing, ball and operating shaft<br>POM ball seal<br>NBR O-ring |  |  |
| Surface            | burnished                                                              |  |  |

### Note

Note the permissible pressure limits for the connecting elements. Please refer to the operating instructions for ball valves.