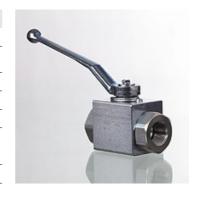

| Properties         |                                                                              |  |
|--------------------|------------------------------------------------------------------------------|--|
| Connection 1 + 2   | BSP cylindrical internal threads                                             |  |
| Sealing form 1 + 2 | for screw-in pins with shapes A, B and if necessary E                        |  |
| Contact travel     | 0°; 90°                                                                      |  |
| Temp. min.         | -10 °C                                                                       |  |
| Temp. max.         | 80 °C                                                                        |  |
| Material           | Steel housing, ball and operating shaft<br>Polyamide ball seal<br>NBR O-ring |  |
| Surface            | electro galvanised                                                           |  |

## Note

Please refer to the operating instructions for ball valves.

Note the permissible pressure limits for the connecting elements.

| Item           |     |                   |            |                    |            |     |
|----------------|-----|-------------------|------------|--------------------|------------|-----|
| Identification | DN* | Connecting thread | LW<br>(mm) | Operating pressure | AF<br>(mm) | SF* |
| BKR 04 VZ      | 4   | G 1/8" -28        | 5          | PN 500             | 9          | 1,5 |
| BKR 06 VZ      | 6   | G 1/4" -19        | 6          | PN 500             | 9          | 1,5 |
| BKR 10 VZ      | 10  | G 3/8" -19        | 10         | PN 500             | 9          | 1,5 |
| BKR 13 VZ      | 12  | G 1/2" -14        | 13         | PN 500             | 9          | 1,5 |
| BKR 20 VZ      | 19  | G 3/4" -14        | 20         | PN 400             | 14         | 1,5 |
| BKR 25 VZ      | 25  | G 1" -11          | 24         | PN 350             | 14         | 1,5 |
| BKR 32 VZ      | 31  | G 1.1/4" -11      | 24         | PN 350             | 14         | 1,5 |
| BKR 40 VZ      | 38  | G 1.1/2" -11      | 24         | PN 350             | 14         | 1,5 |