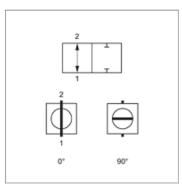

| Properties         |                                                                              |  |
|--------------------|------------------------------------------------------------------------------|--|
| Connection 1 + 2   | BSP cylindrical internal threads                                             |  |
| Sealing form 1 + 2 | for screw-in pins with shapes A, B and if necessary E                        |  |
| Contact travel     | 0°; 90°                                                                      |  |
| Temp. min.         | -10 °C                                                                       |  |
| Temp. max.         | 80 °C                                                                        |  |
| Material           | Steel housing, ball and operating shaft<br>Polyamide ball seal<br>NBR O-ring |  |
| Surface            | electro galvanised                                                           |  |