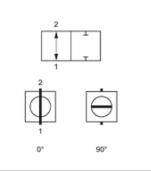

# HANSA/FLEX

| Properties |
|------------|
|------------|

| Connection 1 + 2   | SAE flange                                                             |  |  |
|--------------------|------------------------------------------------------------------------|--|--|
| Sealing form 1 + 2 | flat seal with SF O-ring                                               |  |  |
| Contact travel     | 0°; 90°                                                                |  |  |
| Temp. min.         | -10 °C                                                                 |  |  |
| Temp. max.         | 80 °C                                                                  |  |  |
| Material           | Steel housing, ball and operating shaft<br>POM ball seal<br>NBR O-ring |  |  |
| Surface            | burnished                                                              |  |  |