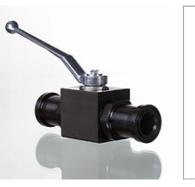

# BK SF / BK SF6

2-way ball valve in block design

# HANSA/FLEX

| Properties |
|------------|
|------------|

| Connection 1 + 2   | SAE flange                                                             |  |  |
|--------------------|------------------------------------------------------------------------|--|--|
| Sealing form 1 + 2 | flat seal with SF O-ring                                               |  |  |
| Contact travel     | 0°; 90°                                                                |  |  |
| Temp. min.         | -10 °C                                                                 |  |  |
| Temp. max.         | 80 °C                                                                  |  |  |
| Material           | Steel housing, ball and operating shaft<br>POM ball seal<br>NBR O-ring |  |  |
| Surface            | burnished                                                              |  |  |

#### Item

| Identification | DN* | Pressure series | Flange size | LW<br>(mm) | Pressure PN | AF<br>(mm) | SF* |
|----------------|-----|-----------------|-------------|------------|-------------|------------|-----|
| BK SF 20       | 19  | 3000 PSI        | 3/4"        | 20         | 315 bar     | 14         | 1,5 |
| BK SF 25       | 25  | 3000 PSI        | 1"          | 24         | 315 bar     | 14         | 1,5 |
| BK SF6 20      | 19  | 6000 PSI        | 3/4"        | 20         | 400 bar     | 14         | 1,5 |
| BK SF6 25      | 25  | 6000 PSI        | 1"          | 24         | 400 bar     | 14         | 1,5 |