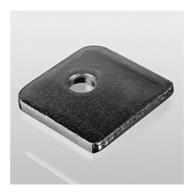

| <b>Properties</b> |                        |
|-------------------|------------------------|
| Design            | for single pipe clamps |
| Series            | light                  |
| Standard          | DIN 3015-1             |
| Material          | Steel                  |
| Surface           | electro galvanised     |

## **Product versions**

SRS 0 DP V4 Cover plate for single pipe clamp, Stainless steel 1.4571

| <b>Additional</b> | element for following products |
|-------------------|--------------------------------|
| A 0               | Configuration of group A 0     |