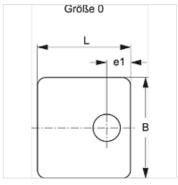

| Item           |            |      |      |      |  |
|----------------|------------|------|------|------|--|
| Identification | Clamp size | В    | e1   | L    |  |
|                |            | (mm) | (mm) | (mm) |  |
| SRS DP 1       | 0          | 30,0 | 9,5  | 28   |  |