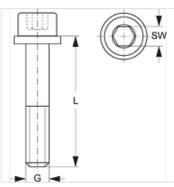

| Item           |            |     |      |      |  |
|----------------|------------|-----|------|------|--|
| Identification | Clamp size | G   | L    | AF   |  |
|                |            |     | (mm) | (mm) |  |
| SRS IS 1       | 0 - 1      | M 6 | 20   | 5    |  |