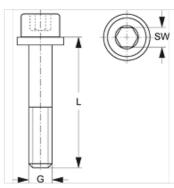

| Item           |            |     |      |      |
|----------------|------------|-----|------|------|
| Identification | Clamp size | G   | L    | AF   |
|                |            |     | (mm) | (mm) |
| SRS IS 1 V4    | 0 - 1      | M 6 | 20   | 5    |