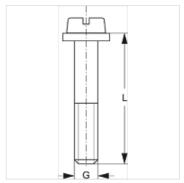

| Item           |            |     |
|----------------|------------|-----|
| Identification | Clamp size | G   |
| SRS LI 1 V4    | 0 - 1      | M 6 |

| Product versions |                                            |
|------------------|--------------------------------------------|
| SRS 0 LI         | Slotted screw for single pipe clamp, Steel |