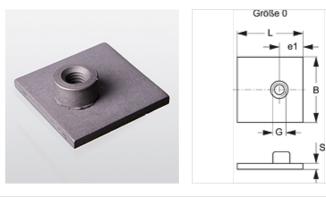

## Item

| Rom            |            |      |      |     |      |      |  |
|----------------|------------|------|------|-----|------|------|--|
| Identification | Clamp size | В    | e1   | G   | L    | S    |  |
|                |            | (mm) | (mm) |     | (mm) | (mm) |  |
| SRS SP 1       | 0          | 30   | 10,5 | M 6 | 30   | 3    |  |