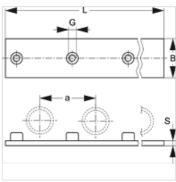

## Description

Number of mountings: for 10 clamps.

| Item           |            |      |      |     |      |      |
|----------------|------------|------|------|-----|------|------|
| Identification | Clamp size | а    | В    | G   | L    | S    |
|                |            | (mm) | (mm) |     | (mm) | (mm) |
| SRS SP R 1     | 0          | 30   | 30   | M 6 | 298  | 3    |