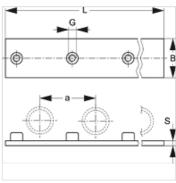

## Description

Number of mountings: for 10 clamps.

| Item           |            |      |      |     |      |      |
|----------------|------------|------|------|-----|------|------|
| Identification | Clamp size | а    | В    | G   | L    | S    |
|                |            | (mm) | (mm) |     | (mm) | (mm) |
| SRS SP R 1 VZ  | 0          | 30   | 30   | M 6 | 298  | 3    |