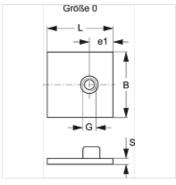

| Item           |            |      |      |     |      |      |
|----------------|------------|------|------|-----|------|------|
| Identification | Clamp size | В    | e1   | G   | L    | S    |
|                |            | (mm) | (mm) |     | (mm) | (mm) |
| SRS SP 1 V4    | 0          | 30   | 10,5 | M 6 | 30   | 3    |