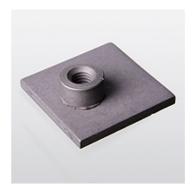

| Properties        |                        |
|-------------------|------------------------|
| Design            | Welded-on base plate   |
| Construction type | short                  |
| Series            | light                  |
| Standard          | DIN 3015-1             |
| Material          | Stainless steel 1.4571 |

| Product versions |                                                                    |  |
|------------------|--------------------------------------------------------------------|--|
| SRS 0 SP         | Welded on base plate, single pipe clamp, short, phosphate treated  |  |
| SRS 0 SP VZ      | Welded on base plate, single pipe clamp, short, electro galvanised |  |