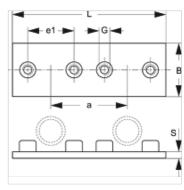

## Item

| Identification  | Clamp size | а    | В    | e1   | G   | L    | S    |
|-----------------|------------|------|------|------|-----|------|------|
|                 |            | (mm) | (mm) | (mm) |     | (mm) | (mm) |
| SRS D SP 1 A VZ | 1          | 35   | 30   | 20   | M 6 | 69   | 3    |
| SRS D SP 2 VZ   | 2          | 43   | 30   | 26   | M 6 | 86   | 3    |
| SRS D SP 3 VZ   | 3          | 52   | 30   | 33   | M 6 | 104  | 3    |
| SRS D SP 4 VZ   | 4          | 60   | 30   | 40   | M 6 | 117  | 3    |
| SRS D SP 5 VZ   | 5          | 75   | 30   | 52   | M 6 | 145  | 3    |
| SRS D SP 6 VZ   | 6          | 90   | 30   | 66   | M 6 | 176  | 3    |