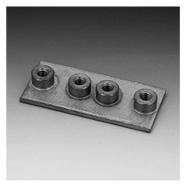

## SRS 1-6 D SP VZ

Double cover plate, single pipe clamp

## **Product versions**

SRS 1-6 D SP Double welded on base plate, single pipe clamp, phosphate treated