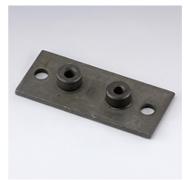

| Properties | 5                      |  |  |  |
|------------|------------------------|--|--|--|
| Design     | for single pipe clamps |  |  |  |
| Series     | light                  |  |  |  |
| Standard   | DIN 3015-1             |  |  |  |
| Material   | Stainless steel 1.4571 |  |  |  |

| Product versions |                                                             |  |
|------------------|-------------------------------------------------------------|--|
| SRS 1-6 SP L     | Welded on and screw-on base plate, long, phosphate treated  |  |
| SRS 1-6 SP L VZ  | Welded on and screw-on base plate, long, electro galvanised |  |