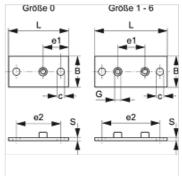

| Item            |            |           |           |            |            |     |           |           |
|-----------------|------------|-----------|-----------|------------|------------|-----|-----------|-----------|
| Identification  | Clamp size | B<br>(mm) | C<br>(mm) | e1<br>(mm) | e2<br>(mm) | G   | L<br>(mm) | S<br>(mm) |
| SRS SP L 1 A V4 | 1          | 30        | 7         | 20         | 50         | M 6 | 64        | 3         |
| SRS SP L 2 V4   | 2          | 30        | 7         | 26         | 56         | M 6 | 70        | 3         |
| SRS SP L 3 V4   | 3          | 30        | 7         | 33         | 64         | M 6 | 78        | 3         |
| SRS SP L 4 V4   | 4          | 30        | 7         | 40         | 73         | M 6 | 87        | 3         |
| SRS SP L 5 V4   | 5          | 30        | 7         | 52         | 86         | M 6 | 100       | 3         |
| SRS SP L 6 V4   | 6          | 30        | 7         | 66         | 100        | M 6 | 116       | 3         |