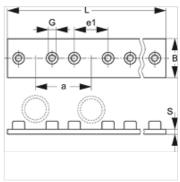

## Description

Number of mountings: Clamp sizes 1-3 = for 10 clamps; clamp sizes 4-6 = for 5 clamps.

| Item           |            |           |           |            |     |           |           |
|----------------|------------|-----------|-----------|------------|-----|-----------|-----------|
| Identification | Clamp size | a<br>(mm) | B<br>(mm) | e1<br>(mm) | G   | L<br>(mm) | S<br>(mm) |
| SRS SP R 1 A   | 1          | 35        | 30        | 20         | M 6 | 349       | 3         |
| SRS SP R 2     | 2          | 43        | 30        | 26         | M 6 | 427       | 3         |
| SRS SP R 3     | 3          | 52        | 30        | 33         | M 6 | 516       | 3         |
| SRS SP R 4     | 4          | 60        | 30        | 40         | M 6 | 297       | 3         |
| SRS SP R 5     | 5          | 75        | 30        | 52         | M 6 | 370       | 3         |
| SRS SP R 6     | 6          | 90        | 30        | 66         | M 6 | 446       | 3         |