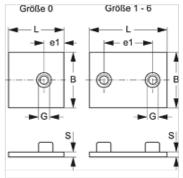

| Item           |            |      |      |     |      |      |  |
|----------------|------------|------|------|-----|------|------|--|
| Identification | Clamp size | В    | e1   | G   | L    | S    |  |
|                |            | (mm) | (mm) |     | (mm) | (mm) |  |
| SRS SP 1 A VZ  | 1          | 30   | 20   | M 6 | 36   | 3    |  |
| SRS SP 2 VZ    | 2          | 30   | 26   | M 6 | 42   | 3    |  |
| SRS SP 3 VZ    | 3          | 30   | 33   | M 6 | 50   | 3    |  |
| SRS SP 4 VZ    | 4          | 30   | 40   | M 6 | 59   | 3    |  |
| SRS SP 5 VZ    | 5          | 30   | 52   | M 6 | 72   | 3    |  |
| SRS SP 6 VZ    | 6          | 30   | 66   | M 6 | 88   | 3    |  |