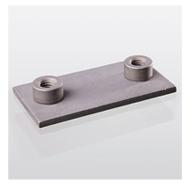

| Properties        |                        |  |
|-------------------|------------------------|--|
| Design            | for single pipe clamps |  |
| Construction type | short                  |  |
| Series            | light                  |  |
| Standard          | DIN 3015-1             |  |
| Material          | Steel                  |  |
| Surface           | electro galvanised     |  |

| Product versions |                                                                        |  |  |  |
|------------------|------------------------------------------------------------------------|--|--|--|
| SRS 1-6 SP       | Welded on base plate, single pipe clamp, short, phosphate treated      |  |  |  |
| SRS 1-6 SP V4    | Welded on base plate, single pipe clamp, short, Stainless steel 1.4571 |  |  |  |