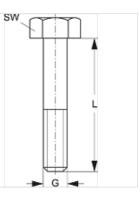

#### Item

| Identification | Clamp size | G    | L<br>(mm) | AF<br>(mm) |
|----------------|------------|------|-----------|------------|
|                |            |      |           |            |
| SRS AS 40      | 2          | M 10 | 60        | 17         |
| SRS AS 50      | 3          | M 10 | 70        | 17         |
| SRS AS 60      | 4          | M 12 | 100       | 19         |
| SRS AS 70      | 5          | M 16 | 130       | 24         |
| SRS AS 80      | 6          | M 20 | 190       | 30         |
| SRS AS 90      | 7          | M 24 | 220       | 36         |
| SRS AS 100     | 8          | M 30 | 300       | 46         |